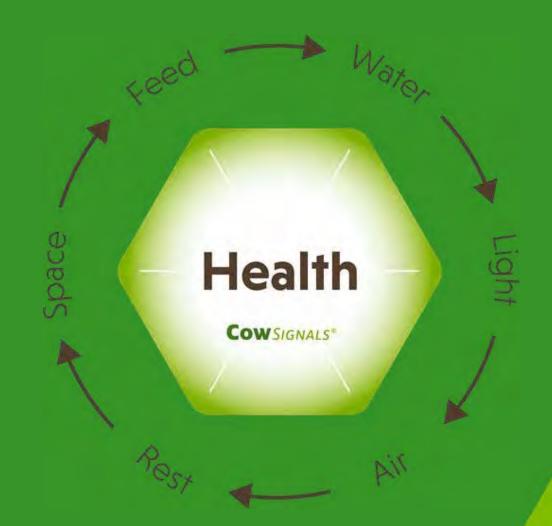

### **COWSIGNALS® CONCEPT**

### • See, hear, feel, smell (se, lyssna, känn, lukta)

- Big Little (%)
- UNO
- Waiting cow
- Risk animal, place, moment)