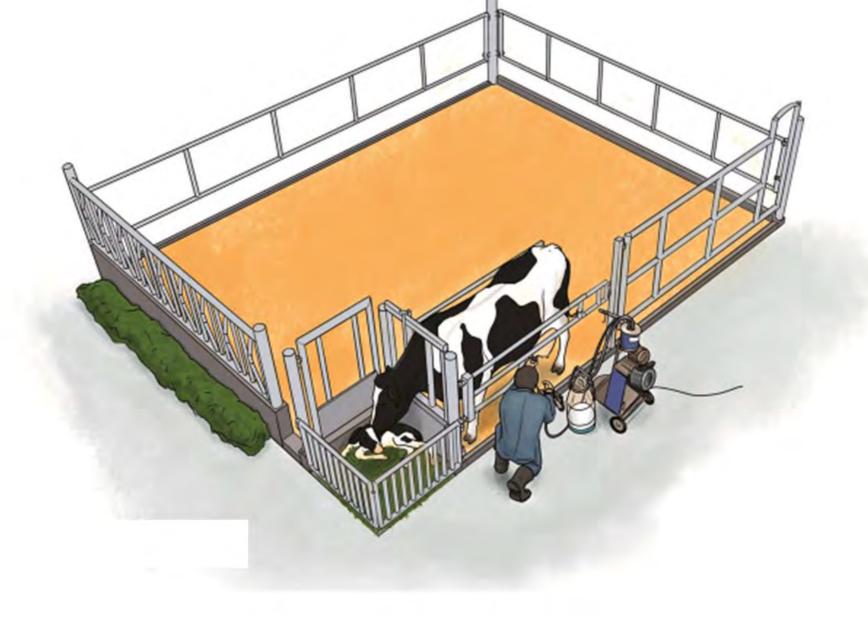

# STRESS-FREE CALVING LINE

2 weeks before till 2 weeks after calving in one line