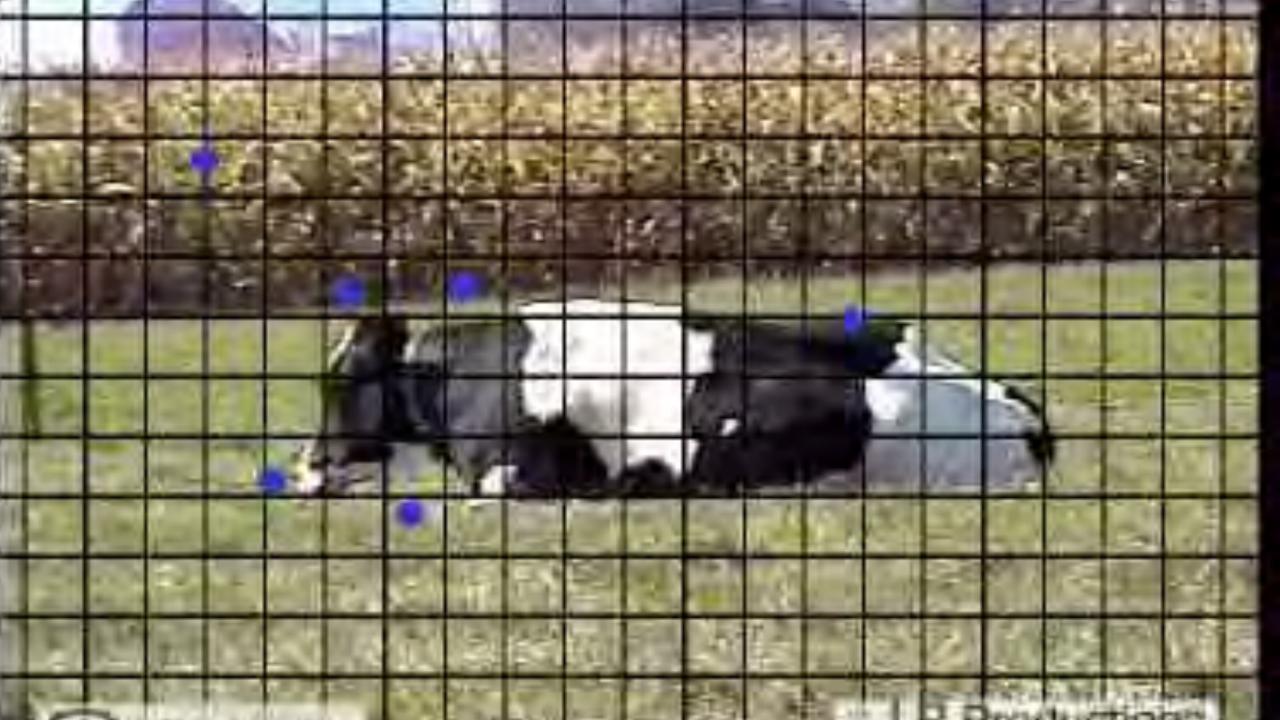

### • See, hear, feel, smell (se, lyssna, känn, lukta)

- Big Little (%)
- UNO
- Waiting cow
- Risk animal, place, moment)