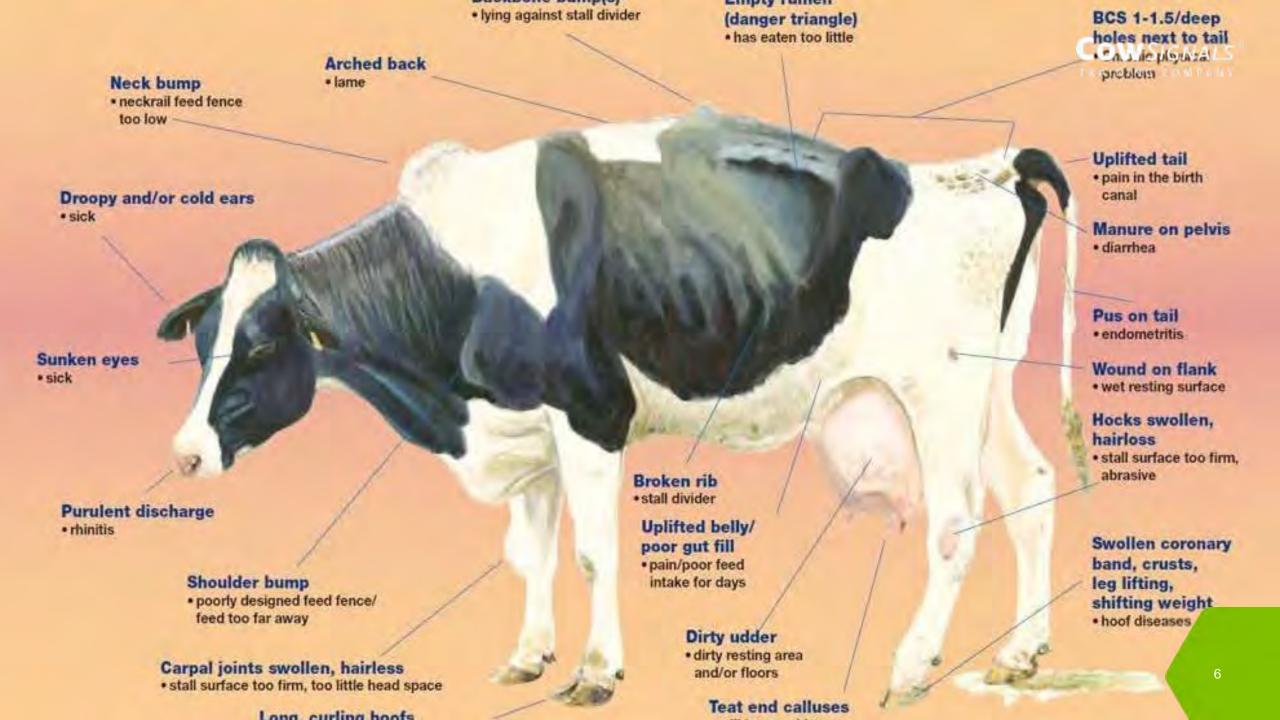

### **50% OF DAIRY COWS SUFFER in the Netherlands**

- Today in the Netherlands
- 30% wounded (skadade)
- 25% lame (halta)
- In a year
- 50% subclinical milkfever (subklinisk kalvningsförlamning)
- 50% bloody soles (sulblödningar)
- 30% mastitis