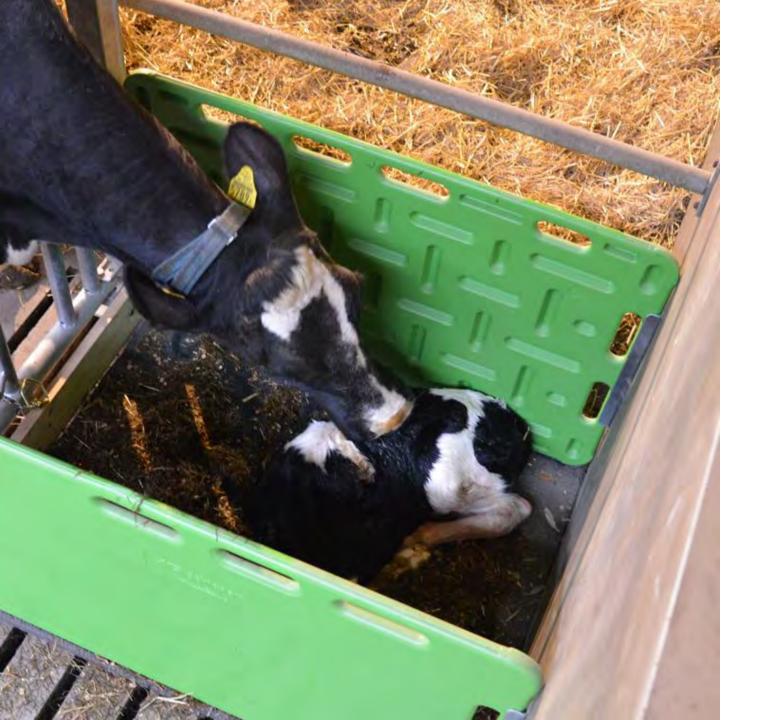

# STRESS-FREE CALVING LINE

2 weeks before till 2 weeks after calving in one line

## COWSIGNALS® CUDDLE BOX