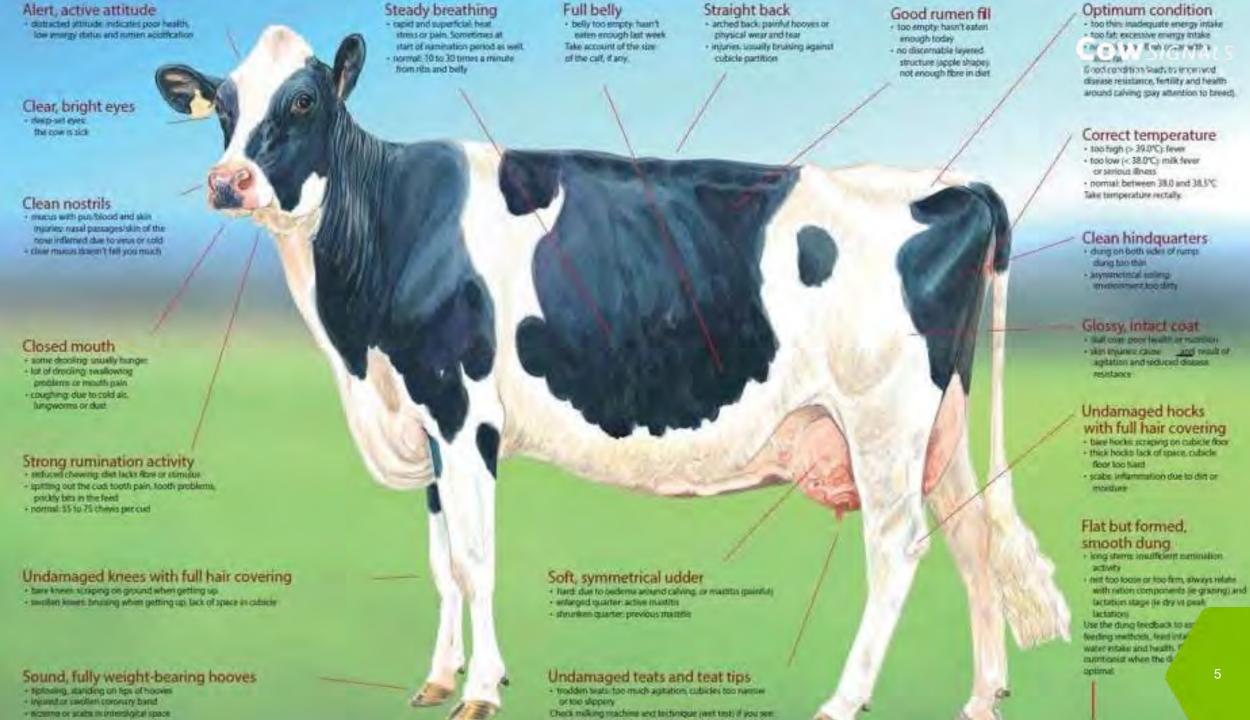

### • See, hear, feel, smell (se, lyssna, känn, lukta)

- Big Little (%)
- UNO
- Waiting cow
- Risk animal, place, moment)