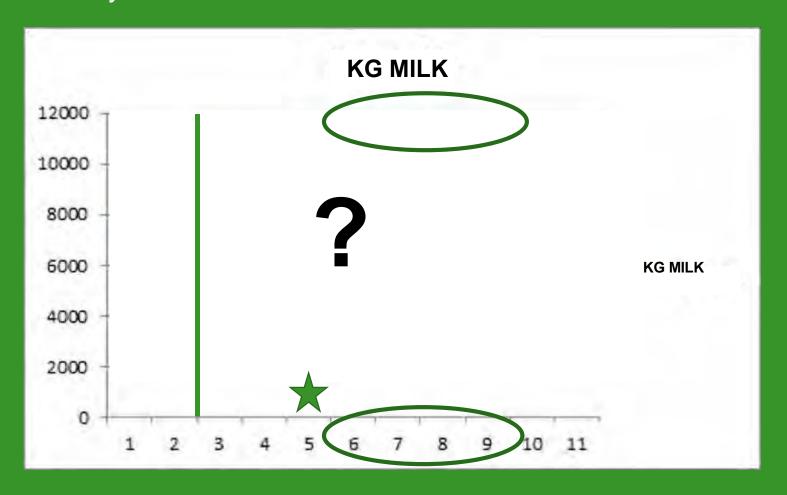

### WHAT IS THE MOST EFFICIENT LACTATION NUMBER FOR A DAIRY COW?

8.838 Dutch dairy cows with 100.000 liter of a total of 23.000