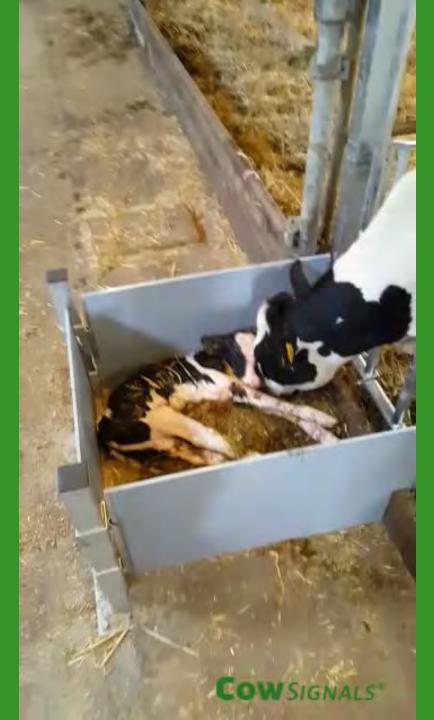

UNO
- Waiting cow
- Risk animal, place, moment)

### Look Think Act



What is your weak spot?

You need to take action!



The cow will pay you back in milk and longevity (livslängd)...











# TAKE CARE OF COWS = TAKE CARE OF YOURSELF

If you are good for the cow, the cow is good for you

Care = Money



### WHAT IS THE MOST EFFICIENT LACTATION NUMBER FOR A DAIRY COW?

8.838 Dutch dairy cows with 100.000 liter of a total of 23.000







# TWO MORE LACTATIONS 30% METHANE REDUCTION

- ✓ Half of youngstock (ungdjur) needed
- ✓ Youngstock ready at 23 months
- ✓ Feed efficiency (fodereffektivitet) is better in older cows











# STRESS-FREE CALVING LINE

2 weeks before till 2 weeks after calving in one line





## COWSIGNALS® CUDDLE BOX

#### **Innovation Award Eurotier**











## COWSIGNALS® CUDDLE BOX

### **Innovation Award Eurotier**







### **CALVING AGE**

27 months



23 months





### **COWSIGNALS® CONCEPT WORKS:**

#### 3 OUT OF TOP 4 IN THE NETHERLANDS 2017

Top 10 farms in the Netherlands in 2016/2017 according to CRV

|    | Owner                                  | Animals | Age  | kg milk |
|----|----------------------------------------|---------|------|---------|
| 1  | Melkveebedrijf van Berkum, Elahuizen*  | 259     | 4,04 | 13.664  |
| 2  | Mts Yj+Jg de Haan-de Vries, Hemrik*    | 90      | 4,09 | 13.463  |
| 3  | P A M Wielens, Haaksbergen             | 23      | 3,11 | 11.971  |
| 4  | Mts H+H+J van der Mark-Harmsma,<br>Vee | 123     | 4,07 | 12.604  |
| 5  | Mts G J+A W Holmer-Hesselink, Laren    | 80      | 4,04 | 13.045  |
| 6  | Mts