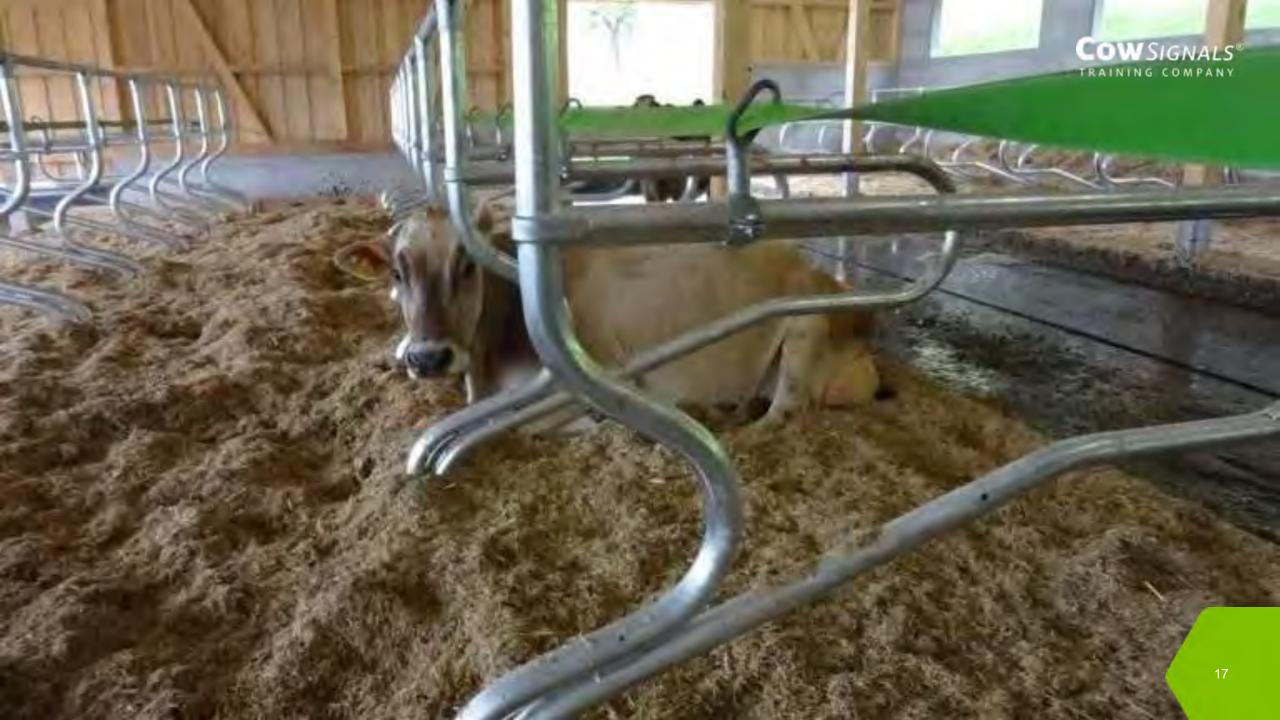

# STRESS-FREE CALVING LINE

2 weeks before till 2 weeks after calving in one line