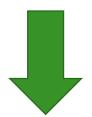

# STRESS-FREE CALVING LINE

2 weeks before till 2 weeks after calving in one line